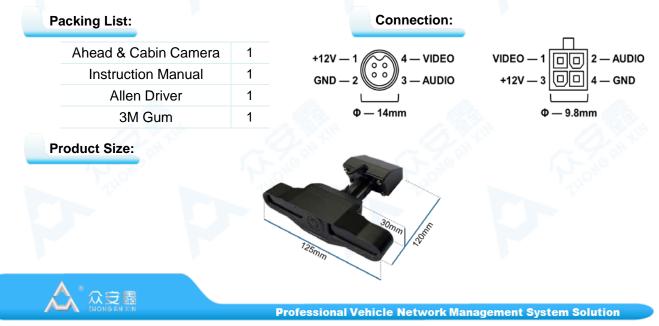

## **Application:**

Product structure introduction:

A-Light sensor

B-Microphone hole -Wide-angle inside camera D-Regulating screw of inside

E-Video, audio, power F—Ahead view camera lens

Camera video surveillance for commercial vehicle:

School Bus

Sedan SUV

Please ensure that the product work in the appropriate environment

**No Dismantle** 

**Specifications:** 

| Model                  | AC-7APA-DFHR                                                                                                                    | AC-1HPA-DFHR                        |
|------------------------|---------------------------------------------------------------------------------------------------------------------------------|-------------------------------------|
| CCD or CMOS            | 1/3"Sony HAD II CCD                                                                                                             | 1/3"CMOS 720P                       |
| Resolution             | 700 TVL                                                                                                                         | 1.30 Mega Pixel                     |
| Effective Pixels       | PAL: 960Hx720V<br>NTSC: 960H×612V                                                                                               | PAL: 1280Hx960V<br>NTSC: 1280H×720\ |
| TV System              | PAL / NTSC (Optional Before Factory)                                                                                            |                                     |
| Auto Control           | Auto Gain Control, Back Light Compensation<br>White Balance, Electronic Shutter                                                 |                                     |
| Lens                   | Ahead Lens 3.7mm, 96° Wide Angle<br>Cabin Lens 2.1mm, 130° Wide Angle                                                           |                                     |
| Light Sensitivity      | 0 Lux @ F1.2 (IR ON)                                                                                                            |                                     |
| Infrared Spectrum      | 850nm or 940 nm                                                                                                                 |                                     |
| Infrared LED Range     | Cabin Camera 10 LEDs Ø8 IR 15 Meters                                                                                            |                                     |
| Auto IR control        | 3~5 Lux Cut                                                                                                                     |                                     |
| Signal to Noise Ratio  | SNR>50 dB, (AGC Close)                                                                                                          |                                     |
| Video Output           | 1V p-p, 75Ω,                                                                                                                    |                                     |
| Audio Output           | Cabin Camera With Voice Pickup                                                                                                  |                                     |
| Power Consumption      | Ahead: 12V DC $\pm$ 5%, 60mA, 0.5W<br>Cabin: 12V DC $\pm$ 5%, 120mA, 1.5W                                                       |                                     |
| A / V, Power Interface | Aviation, 4PIN Interface Optional                                                                                               |                                     |
| Adjustment             | Cabin Horizontal 0~135, Vertical 0~120                                                                                          |                                     |
| Dimensions             | Machine Size (L x W x H) 120 x 125 x 30 mm<br>Ahead Size (L x W x H) 32 x 50 x 30 mm<br>Cabin Size (L x W x H) 88 x 117 x 30 mm |                                     |
| Packing Size           | (L x W x H) 110 x 150 x 45 mm                                                                                                   |                                     |
| Product Weight         | Net: 455 g, All: 675 g                                                                                                          |                                     |
| Waterproof             | IP65 For Housing                                                                                                                |                                     |
| Operating Condition    | Temp.:-25°C to +55°C, Humidity<95%                                                                                              |                                     |
| Housing Color          | Black, Optional Color By Order Quantity                                                                                         |                                     |