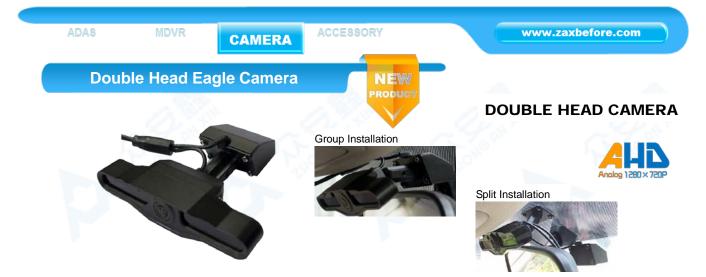

## Product:

Double Head Eagle Camera DHE2, shape design from double-head eagle emblem image, monitor vehicle ahead and inside scene.10 Pieces LED, 5meters IR distance, DC12V input

## Features:

- > Ahead Mini vehicle wide view High-definition double cameras
- Cabin camera monitor all passenger and HD voice sync pickup
- Cabin LED adopt the anti-glare infrared,
- Low power consumption, wide temperature working
- > Integration install or Fission install, easy installation

## **Application:**

Product structure introduction:

A-Light sensor

B-Microphone hole -Wide-angle inside camera D-Regulating screw of inside

E-Video, audio, power F—Ahead view camera lens

Camera video surveillance for commercial vehicle: